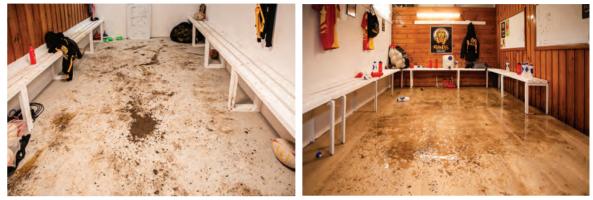

The Rhino's played a game of rugby and the challenge was to put the flooring under an accelerated real-life test reflective of what everyday home life stresses may throw at our flooring and see how it stood up. The carpet had to stand up to mud, grass, tomato sauce and mustard, and the hardflooring endured mud, water and rugby boots.

After cleaning the Rhino flooring it came up like new – demonstrating its stain and dent resistance, and waterproof features – key factors in Kiwi homemakers' concerns when choosing flooring.

## See how our Rhino flooring cleaned up like new...

#### BEFORE

DURING

AFTER

Come into store and test it for yourself.