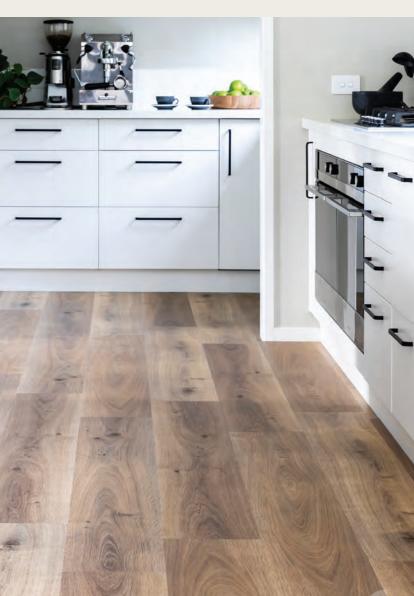

#### Technology by: EverCore<sup>™</sup>

Our latest innovation in hardflooring – Rhino EverCore – offers superior performance with its stone fusion core making it waterproof and dent resistant.

It can be safely used in areas with sustained exposure to moisture, such as in a bathroom, laundry, and kitchen, ensuring a seamless look throughout the whole house. With its attached cushioned backing you'll also experience a quieter, warmer and softer feeling underfoot. With 17 modern and realistic styles to choose from it's easy to find the perfect floor in this stunning range.

#### NATURAL VISUALS

EIR – (Embossed in register). Like a thumbprint, the ridges follow the picture underneath - giving a natural look vs flat and shiny. In 3 herringbone and 12 stunning decors inspired by nature, your perfect floor is only a glance away.