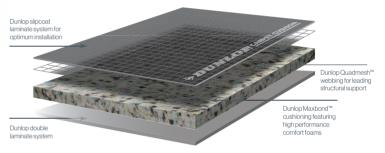

### A highly advanced double layer

Introducing Rhino Shield<sup>™</sup>

of hard wearing stain and scratch resistant UV coating, applied on top of a 0.5mm (polyurethane) wear layer. Providing year-round resistance from the sun's harsh rays while also providing stain resistance in everyday family living.

- Rhino Shield
  2 layers of UV coating
  Stain & scratch resistant
- 2. 0.5mm Wear Layer
- ..... 3. Decorative Film
- ... 4. Enhanced Natural Visuals Layer
- 5. EverCore Technology
  Stone fusion core
  100% waterproof
- Dimensional stability in extreme temperatures
- ..... 6. Stability Layer
- 7. Waterproof Membrane
- 8. IXPE Underlayment
  Noise reducing and comfort underfoot
  Improved acoustics