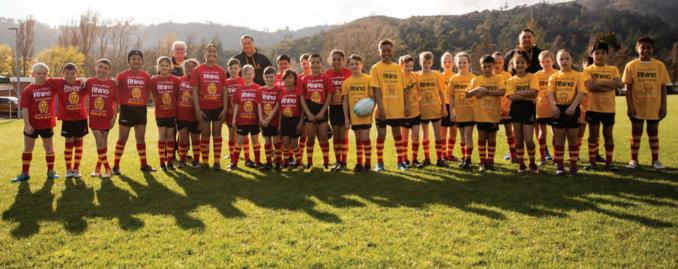

#### A new generation of Rhino is put to the test...

## The previous Carpet Court ad with the rhino on the carpet was so memorable it became a piece of tv nostalgia.

This time round we didn't have a real rhino, so we found the next best thing (much closer to home) the Stokes Valley Junior Rhino Rugby Club from Lower Hutt, Wellington. The next generation of Rhino flooring was about to be put to the test by 30 energetic and boisterous junior rugby players! And wow did they test it!

To demonstrate the same product performance story we followed the deliberate set-up from the original TV advert and fitted the Rhino's change rooms with Rhino SmartStrand carpet and Rhino EverCore hard flooring to prove it lives up to the Rhino name.

The Rhino's played a game of rugby and the challenge was to put the flooring under an accelerated real-life test reflective of what everyday home life stresses may throw at our flooring and see how it stood up. The carpet had to stand up to mud, grass, tomato sauce and mustard, and the hardflooring endured mud, water and rugby boots.

After cleaning the Rhino flooring it came up like new – demonstrating its stain and dent resistance, and waterproof features – key factors in Kiwi homemakers' concerns when choosing flooring.